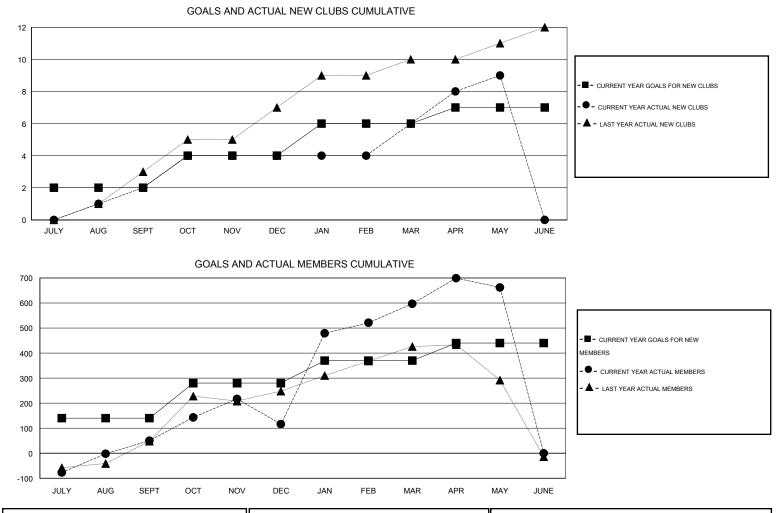

## GMT: ER GURUNATHAN

| Clubs         |                  |                   |                  |                  | Members               |                    |                                     |                    |                  |
|---------------|------------------|-------------------|------------------|------------------|-----------------------|--------------------|-------------------------------------|--------------------|------------------|
|               | RESU             | LTS FOR 2015-2016 | i                |                  | RESULTS FOR 2015-2016 |                    |                                     |                    |                  |
| QUARTER       | NEW CLUB<br>GOAL | NEW CLUBS         | DROPPED<br>CLUBS | NET<br>GAIN/LOSS | QUARTER               | NEW MEMBER<br>GOAL | CHARTER AND<br>NEW MEMBERS<br>ADDED | DROPPED<br>MEMBERS | NET<br>GAIN/LOSS |
| JULY/AUG/SEPT | 2                | 2                 | 0                | 2                | JULY/AUG/SEPT         | 140                | 276                                 | 226                | 50               |
| OCT/NOV/DEC   | 2                | 2                 | 3                | -1               | OCT/NOV/DEC           | 140                | 251                                 | 185                | 66               |
| JAN/FEB/MAR   | 2                | 2                 | 0                | 2                | JAN/FEB/MAR           | 90                 | 528                                 | 47                 | 481              |
| APR/MAY/JUNE  | 1                | 3                 | 0                | 3                | APR/MAY/JUNE          | 70                 | 224                                 | 159                | 65               |